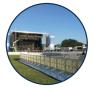

# **STAGEGUARD A-400 | FLEX CORNER**

Create perfect 90° angles with StageGuard A-400 hinged corner concert barriers by SONCO. Perimeter security built to withstand heavy-duty crowds.

#### **USED BY EXPERTS**

Separate rowdy crowds from performers with heavy-duty barriers.