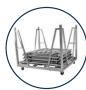

## **Barricade Cart**

Use a cart to easily transport up to 10 barriers at a time.

Aluminum